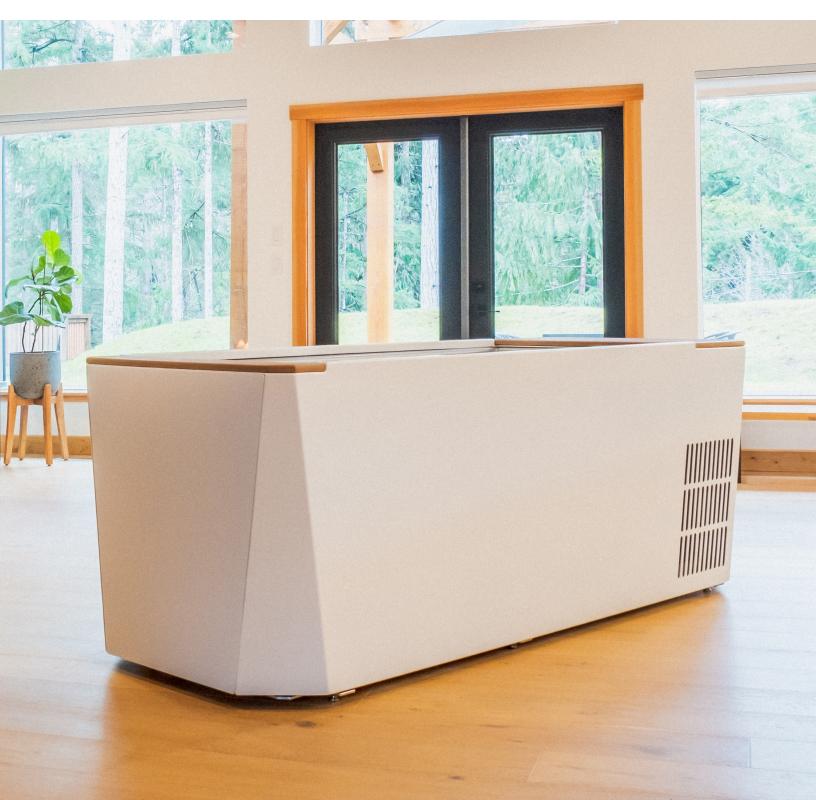

## eureka cold water immersion tub

The Eureka Cold Water Immersion Tub was designed for the high demands of commercial environments like gyms, health clubs, spas and wellness centers. With durability and ease-of-function at its core, the Eureka Tub combines industrial-grade components with thoughtful design to deliver consistent performance and a sophisticated aesthetic. The tub uses a chilled circulation loop to maintain water temperatures down to 2.8°C (37°F) and the continuous flow ensures the consistency of the temperature that you feel.