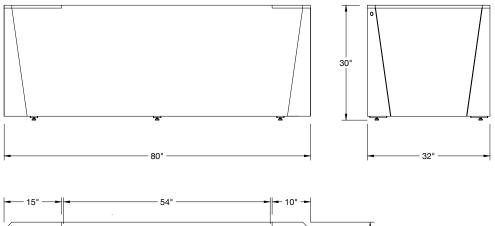

| PHYSICAL SPECS   |                                                                            | MECHANICAL          |                                                               |
|------------------|----------------------------------------------------------------------------|---------------------|---------------------------------------------------------------|
| Outer dimensions | 80"L x 32"W x 30"h<br>2032L x 813W x 762H mm                               | Electrical          | 120 V, 15 A<br>GFCI Protector Circuit                         |
| Skin Material    | 11 ga powder-coated aluminum                                               | - 10.2A             | 120 VAC   0.5 or 1 hp   5.4 or<br>10.2A   4020 or 10050 BTU/h |
| Tub dimensions   | Opening:<br>54" x 27"   1372 x 686 mm<br>Depth:<br>26"   660 mm<br>Bottom: |                     | Min. temperature 37°F / 2.8°C                                 |
|                  |                                                                            | Temperature Control | ITC-308 with WiFi capability                                  |
|                  |                                                                            | Pump                | 1/8 horsepower   40 gallons per<br>minute   1.3 Amps          |
| Tub Material     | 42" x 23"   1067 x 584 mm<br>11 ga 316 stainless steel                     | - Filter            | Washable, 30 mil, pleated cartridge filter                    |
| Seat Material    | FrogBoard composite                                                        |                     | 25 square foot filter area                                    |
| Water Capacity   | 115 gallons<br>435 litres                                                  | Ozonator            | 35 milligrams/hour   up to 800<br>gallon capacity   120 VAC   |
| Dry Weight       | 350 lbs / 160 kg                                                           | Heater              | 1.5 kW   120 VAC                                              |
|                  |                                                                            | - LED Light         | 316 SS housing   1800 Lumens                                  |
| Filled Weight    | up to 1325 lbs / 600 kg                                                    |                     | 27 W   Standard blue                                          |