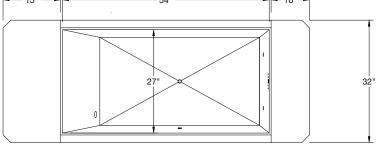

| PHYSICAL SPECS   |                                                                            | MECHANICAL          |                                                               |
|------------------|----------------------------------------------------------------------------|---------------------|---------------------------------------------------------------|
| Outer dimensions | 80"L x 32"W x 30"h<br>2032L x 813W x 762H mm                               | Electrical          | 120 V, 15 A<br>GFCI Protector Circuit                         |
| Skin Material    | 11 ga powder-coated aluminum                                               | - 10.2A             | 120 VAC   0.5 or 1 hp   5.4 or<br>10.2A   4020 or 10050 BTU/h |
| Tub dimensions   | Opening:<br>54" x 27"   1372 x 686 mm<br>Depth:<br>26"   660 mm<br>Bottom: |                     | Min. temperature 37°F / 2.8°C                                 |
|                  |                                                                            | Temperature Control | ITC-308 with WiFi capability                                  |
|                  |                                                                            | Pump                | 1/8 horsepower   40 gallons per<br>minute   1.3 Amps          |
| Tub Material     | 42" x 23"   1067 x 584 mm<br>11 ga 316 stainless steel                     | - Filter            | Washable, 30 mil, pleated cartridge filter                    |
| Seat Material    | FrogBoard composite                                                        |                     | 25 square foot filter area                                    |
| Water Capacity   | 115 gallons<br>435 litres                                                  | Ozonator            | 35 milligrams/hour   up to 800<br>gallon capacity   120 VAC   |
| Dry Weight       | 350 lbs / 160 kg                                                           | Heater              | 1.5 kW   120 VAC                                              |
|                  |                                                                            | - LED Light         | 316 SS housing   1800 Lumens                                  |
| Filled Weight    | up to 1325 lbs / 600 kg                                                    |                     | 27 W   Standard blue                                          |